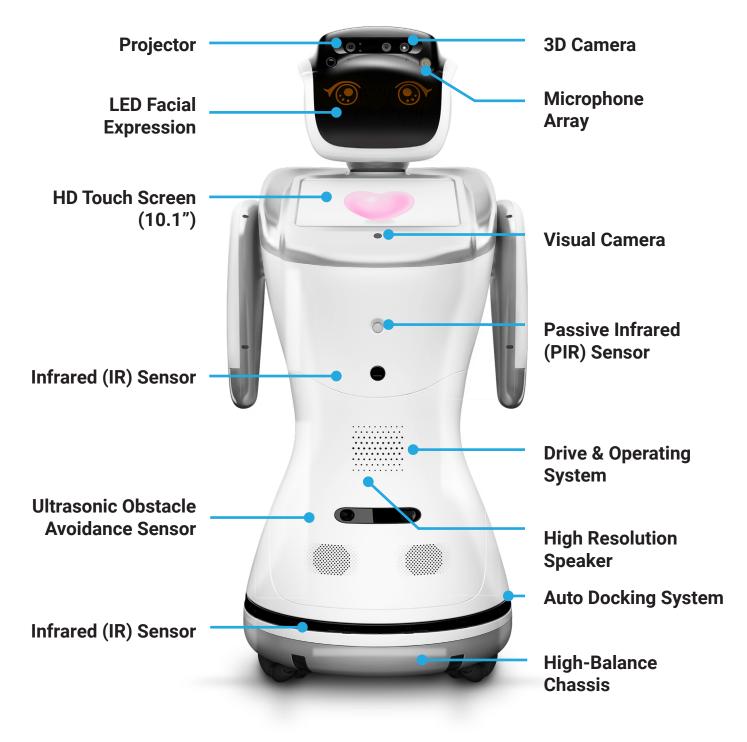

#### **Entertainment**

- Customized media (music, videos, books and more)
- Trivia games and jokes
- Dancing capabilities
- Remote Video and Audio Calls

#### **Resident & Community Engagement**

- Class/Program schedule integration
- Weather, News and Menus
- Video projection for group activities

#### **Safety and Security**

- Resident monitoring for incidents
- Instant communication with staff
- Secure visitor check-in/check-out with optional facial recognition capabilities

## **Social Engagement** Robot

GlobalDWS has streamlined the process of content management with our online portal. Now, clients have the flexibility to manage their content quickly and easily. This lowers after-sales support costs by reducing the need for technical support.