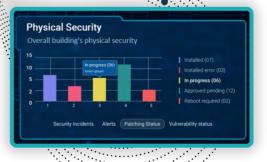

## Physical Security Improving Physical security

Improving Physical security & threat detection