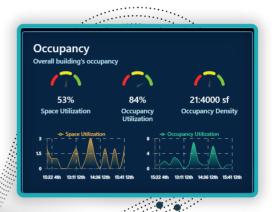

anagement
- Al-powered physical security
- Flexible and fast integration



Ideal for inspection, monitoring and transforming commercial offices, warehouses & indoor public spaces







#### Transforming Workspaces with Intelligence: The VirBrix Edge

66

VirBrix has transformed our office into a smart, efficient workspace. Its AI-driven system effortlessly monitors our environment, leading to a noticeable improvement in air quality and employee well-being. It's user-friendly and unobtrusive, making it an essential part of our daily operations. Highly recommended for any forward-thinking company!

- James W. (Environmental Services Facility Manager)

#### **Health & Safety**

Elevating health & safety in modern workplaces



#### **Occupancy**

Optimizing space utilization & saving cost



**Experience** 



### Efficiency





#### **ESG**

Supporting Enterprise net-zero emission goals

## Physical Security Improving Physical security

Improving Physical security & threat detection



#### Book a Demo Today!